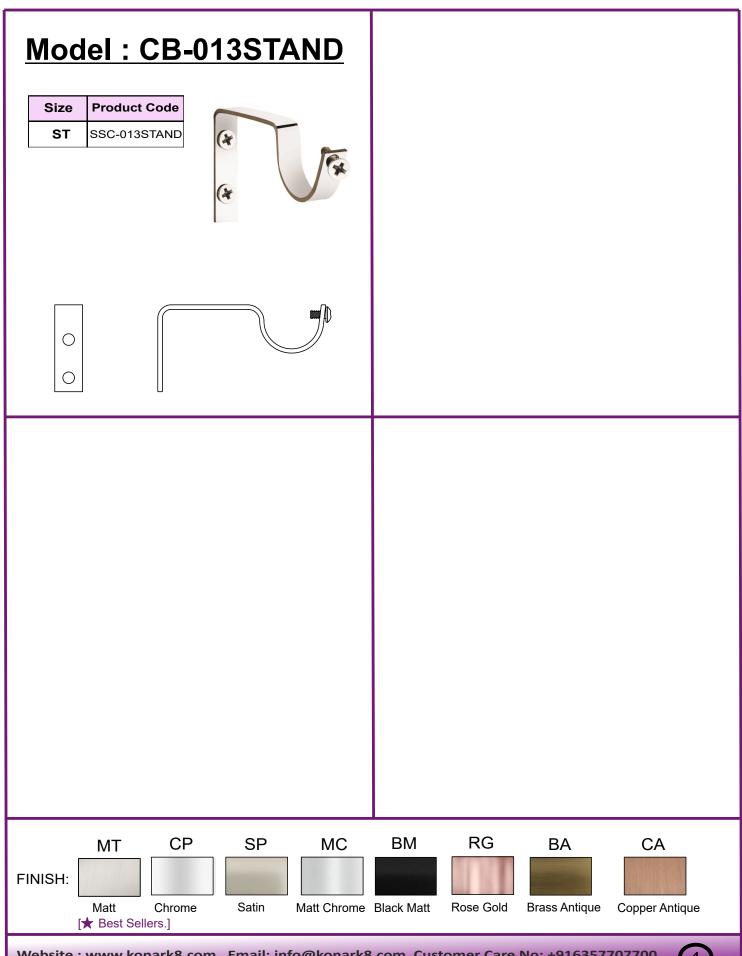

# **Model: CB-001**

| Size | Product Code | Р  |
|------|--------------|----|
| ST   | SSC-001 ST   | 25 |