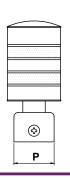

### **Model: CB-004**

| Size | <b>Product Code</b> | Р  |
|------|---------------------|----|
| ST   | SSC-004 ST          | 25 |

FINISH:

Chrome

CP

BA

Copper Antique

[★ Best Sellers.]