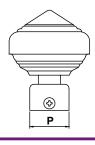

### **Model: CB-004**

| Size | <b>Product Code</b> | Р  |
|------|---------------------|----|
| ST   | SSC-004 ST          | 25 |

FINISH:

Chrome

CP

BA

Copper Antique

[★ Best Sellers.]