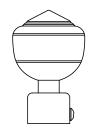

# **Model: CB-001**

| Size | Product Code | Р  |
|------|--------------|----|
| ST   | SSC-001 ST   | 25 |