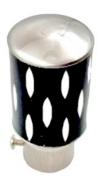

# **Model: CB-003**

| Size | Product Code | Р  |
|------|--------------|----|
| ST   | SSC-003 ST   | 25 |