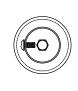

### **Model: CB-002**

| Size | Product Code | Р  |
|------|--------------|----|
| ST   | SSC-002 ST   | 25 |