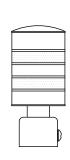

# **Model: CB-001**

| Size | Product Code | Р  |
|------|--------------|----|
| ST   | SSC-001 ST   | 25 |