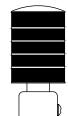

# **Model: CB-001**

| Size | Product Code | Р  |
|------|--------------|----|
| ST   | SSC-001 ST   | 25 |