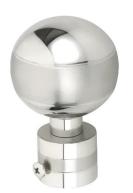

# **Model: CB-005**

| Size | Product Code | Р  |
|------|--------------|----|
| ST   | SSC-005 ST   | 25 |