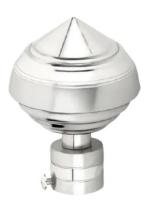

# **Model: CB-003**

| Size | Product Code | Р  |
|------|--------------|----|
| ST   | SSC-003 ST   | 25 |