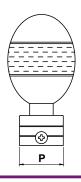

# **Model: CB-003**

| Size | Product Code | Р  |
|------|--------------|----|
| ST   | SSC-003 ST   | 25 |