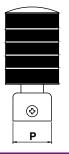

# **Model: CB-001**

| Size | Product Code | Р  |
|------|--------------|----|
| ST   | SSC-001 ST   | 25 |