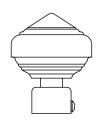

# **Model: CB-001**

| Size | Product Code | Р  |
|------|--------------|----|
| ST   | SSC-001 ST   | 25 |