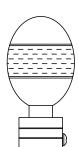

### **Model: CB-004**

| Size | <b>Product Code</b> | Р  |
|------|---------------------|----|
| ST   | SSC-004 ST          | 25 |

FINISH:

Chrome

CP

BA

Copper Antique

[★ Best Sellers.]