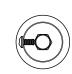

### **Model: CB-002**

| Size | Product Code | Р  |
|------|--------------|----|
| ST   | SSC-002 ST   | 25 |