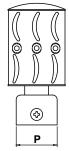

### **Model: CB-004**

| Size | <b>Product Code</b> | Р  |
|------|---------------------|----|
| ST   | SSC-004 ST          | 25 |

FINISH:

Chrome

CP

BA

Copper Antique

[★ Best Sellers.]