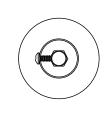

### **Model: CB-002**

| Size | Product Code | Р  |
|------|--------------|----|
| ST   | SSC-002 ST   | 25 |