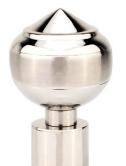

# **Model: CB-001**

| Size | Product Code | Р  |
|------|--------------|----|
| ST   | SSC-001 ST   | 25 |