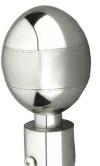

### **Model: CB-002**

| Size | Product Code | Р  |
|------|--------------|----|
| ST   | SSC-002 ST   | 25 |