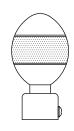

# **Model: CB-001**

| Size | Product Code | Р  |
|------|--------------|----|
| ST   | SSC-001 ST   | 25 |