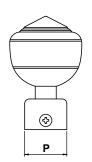

# **Model: CB-001**

| Size | Product Code | Р  |
|------|--------------|----|
| ST   | SSC-001 ST   | 25 |