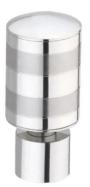

# **Model: CB-003**

| Size | Product Code | Р  |
|------|--------------|----|
| ST   | SSC-003 ST   | 25 |