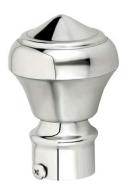

# **Model: CB-001**

| Size | Product Code | Р  |
|------|--------------|----|
| ST   | SSC-001 ST   | 25 |

### **Model: CB-002**

| Size | Product Code | Р  |
|------|--------------|----|
| ST   | SSC-002 ST   | 25 |

# **Model: CB-003**

| Size | Product Code | Р  |
|------|--------------|----|
| ST   | SSC-003 ST   | 25 |