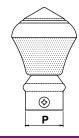

### **Model: CB-004**

| Size | <b>Product Code</b> | Р  |
|------|---------------------|----|
| ST   | SSC-004 ST          | 25 |

FINISH:

Chrome

CP

BA

Copper Antique

[★ Best Sellers.]