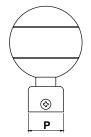

## Model: CB-006

| Size | <b>Product Code</b> | Р  |
|------|---------------------|----|
| ST   | SSC-006 ST          | 25 |