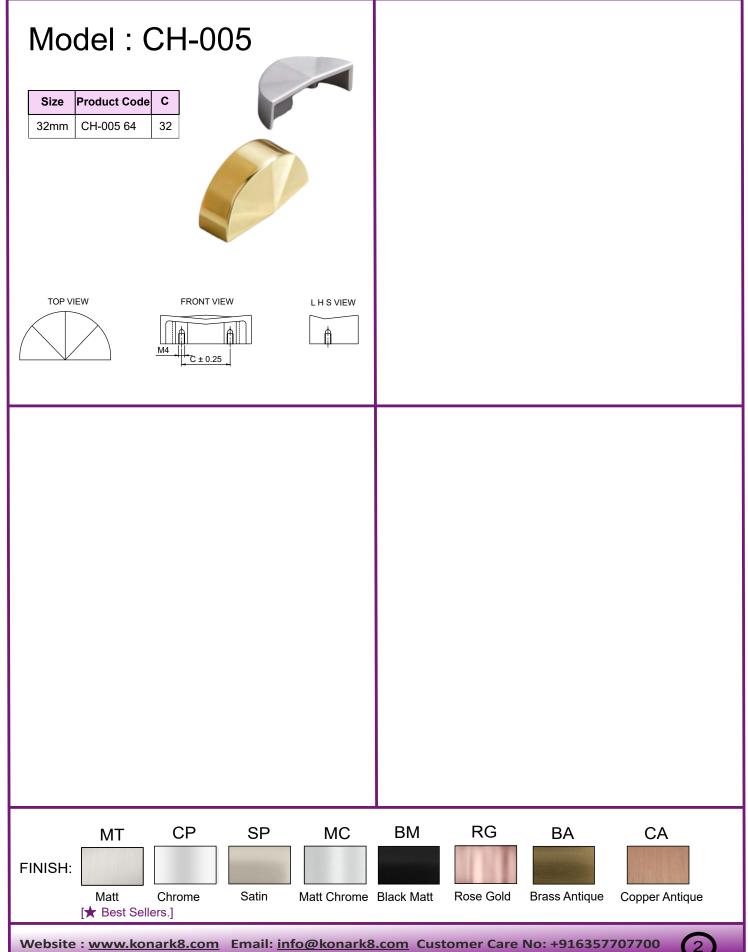

### **CUP HANDLE**

FINISH:

[★ Best Sellers.]

Rose Gold

**Brass Antique** 

Copper Antique