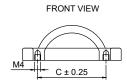

# Model: CH-002

| Size | Product Code | C  |
|------|--------------|----|
| 45mm | CH-002 45    | 45 |

## Model: CH-003

| Size | Product Code | С  |  |
|------|--------------|----|--|
| 64mm | CH-003 64    | 64 |  |
|      |              |    |  |
|      |              |    |  |

Model: CH-004

| Size | Product Code | С  |
|------|--------------|----|
| 64mm | CH-004 64    | 64 |