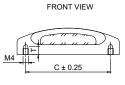

# Model: CH-002

| Size | Product Code | C  |
|------|--------------|----|
| 45mm | CH-002 45    | 45 |

## Model: CH-003

| Size | Product Code | С  |  |
|------|--------------|----|--|
| 64mm | CH-003 64    | 64 |  |
|      |              |    |  |
|      |              |    |  |

Model: CH-004

| Size | Product Code | С  |
|------|--------------|----|
| 64mm | CH-004 64    | 64 |