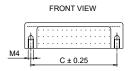

# Model: CH-002

| Size | Product Code | C  |
|------|--------------|----|
| 45mm | CH-002 45    | 45 |

## Model: CH-003

| Size | Product Code | С  |  |
|------|--------------|----|--|
| 64mm | CH-003 64    | 64 |  |
|      |              |    |  |
|      |              |    |  |

Model: CH-004

| Size | Product Code | С  |
|------|--------------|----|
| 64mm | CH-004 64    | 64 |