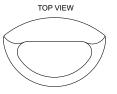

# Model: CH-001

# Model: CH-002

| Size | Product Code | C  |
|------|--------------|----|
| 45mm | CH-002 45    | 45 |