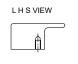

# Model: CH-002

| Size | Product Code | C  |
|------|--------------|----|
| 45mm | CH-002 45    | 45 |

## Model: CH-003

| Size | Product Code | С  |  |
|------|--------------|----|--|
| 64mm | CH-003 64    | 64 |  |
|      |              |    |  |
|      |              |    |  |

Model: CH-004

| Size | Product Code | С  |
|------|--------------|----|
| 64mm | CH-004 64    | 64 |