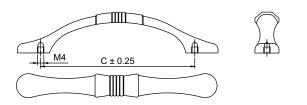

-----|---------------------|-----|
| * | 96mm  | KFH-150 96          | 96  |
| * | 160mm | KFH-150 160         | 160 |
| * | 224mm | KFH-150 224         | 224 |
| * | 288mm | KFH-150 288         | 288 |



FINISH:



[★ Best Sellers ]













Chrome Satin Matt Chrome Black Matt

Rose Gold Brass Antique

Copper Antique











## Model: KFH-152

|   | Size  | Product Code | С   |
|---|-------|--------------|-----|
| * | 96mm  | KFH-152 96   | 96  |
| * | 160mm | KFH-152 160  | 160 |
| * | 224mm | KFH-152 224  | 224 |
| * | 288mm | KFH-152 288  | 288 |



## Model: KFH-153

|   | Size  | Product Code | ပ   |
|---|-------|--------------|-----|
| * | 64mm  | KFH-153 64   | 64  |
| * | 96mm  | KFH-153 96   | 96  |
| * | 128mm | KFH-153 128  | 128 |
| * | 160mm | KFH-153 160  | 160 |





## Model: KFH-154

|   | Size  | Product Code | C   |
|---|-------|--------------|-----|
| * | 96mm  | KFH-154 96   | 96  |
| * | 128mm | KFH-154 128  | 128 |
| * | 160mm | KFH-154 160  | 160 |
| * | 224mm | KFH-154 224  | 224 |
|   | 288mm | KFH-154 288  | 288 |



## Model: KFH-155

|   | Size | Product Code | С  |
|---|------|--------------|----|
| * | 96mm | KFH-155 96   | 96 |







**FINISH:** 



[★ Best Sellers ]

















Rose Gold Brass Antique

# **Terms & Conditions**

#### 1- DISCLAIMER

Manufacturing Agency reserves the right to discontinue or add any product, finish or design without prior notice. The sketches/drawings and images appearing in this price list have been included solely for guidance purposes only. They are not true to scale and do not represent any pr