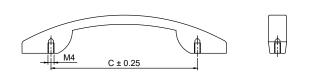

er Antique









## Model: KFH-140

|   | Size  | Product Code | ပ   |
|---|-------|--------------|-----|
| * | 96mm  | KFH-140 96   | 96  |
| * | 128mm | KFH-140 128  | 128 |
| * | 160mm | KFH-140 160  | 160 |
| * | 224mm | KFH-140 224  | 224 |



Model: KFH-141

|   | Size  | Product Code | С   |
|---|-------|--------------|-----|
| * | 96mm  | KFH-141 96   | 96  |
| * | 128mm | KFH-141 128  | 128 |
| * | 160mm | KFH-141 160  | 160 |
| * | 224mm | KFH-141 224  | 224 |
|   | 288mm | KFH-141 288  | 288 |



## Model: KFH-142





## Model: KFH-143

C ± 0.25



## Model: KFH-144

|   | Size  | Product Code | ၁   |
|---|-------|--------------|-----|
| * | 96mm  | KFH-144 96   | 96  |
| * | 128mm | KFH-144 128  | 128 |
| * | 160mm | KFH-144 160  | 160 |
| * | 224mm | KFH-144 224  | 224 |



# **FINISH:**



















Rose Gold Brass Antique

Copper Antique

C ± 0.25









## Model: KFH-146

|   | Size  | Product Code | С   |
|---|-------|--------------|-----|
| * | 64mm  | KFH-146 64   | 64  |
| * | 96mm  | KFH-146 96   | 96  |
| * | 128mm | KFH-146 128  | 128 |
|   | 160mm | KFH-146 160  | 160 |
| * | 224mm | KFH-146 224  | 224 |
|   | 288mm | KFH-146 288  | 288 |
|   |       | -            |     |





## Model: KFH-147

|   | Size  | Product Code | С   |      |
|---|-------|--------------|-----|------|
| * | 96mm  | KFH-138 96   | 96  |      |
| * | 128mm | KFH-138 128  | 128 |      |
| * | 160mm | KFH-138 160  | 160 |      |
| * | 224mm | KFH-138 224  | 224 |      |
|   | 288mm | KFH-138 288  | 288 |      |
|   |       | M4           | C±  | 0.25 |

## Model: K