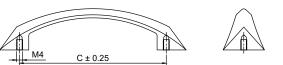

## Model: KFH-126

|   | Size  | Product Code | С      |
|---|-------|--------------|--------|
| * | 96mm  | KFH-126 96   | 96     |
| * | 128mm | KFH-126 128  | 128    |
| * | 160mm | KFH-126 160  | 160    |
| * |       |              |        |
|   | _     | M4           | C ± 0. |
|   |       |              |        |