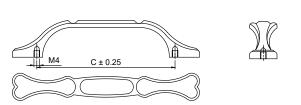

------|--------------|-----|--|
| * | 64mm  | KFH-125 64   | 64  |  |
| * | 96mm  | KFH-125 96   | 96  |  |
| * | 128mm | KFH-125 128  | 128 |  |
| * | 160mm | KFH-125 160  | 160 |  |
|   | 224mm | KFH-125 224  | 224 |  |
|   |       |              |     |  |
|   |       |              |     |  |

## Model: KFH-126

|   | Size  | Product Code | С      |
|---|-------|--------------|--------|
| * | 96mm  | KFH-126 96   | 96     |
| * | 128mm | KFH-126 128  | 128    |
| * | 160mm | KFH-126 160  | 160    |
| * |       |              |        |
|   | _     | M4           | C ± 0. |
|   |       |              |        |

FINISH:



[★ Best Sellers ]













Matt Chrome Satin Matt Chrome Black Matt

Rose Gold Brass Antique

Copper Antique







## Model: KFH-129







## Model: KFH-130





## Model: KFH-131







## Model: KFH-132

|   | Size  | Product Code | С   |
|---|-------|--------------|-----|
| * | 64mm  | KFH-132 64   | 64  |
| * | 96mm  | KFH-132 96   | 96  |
| * | 128mm | KFH-132 128  | 128 |
|   |       |              |     |





**FINISH:** 



[★ Best Sellers ]

CP

Chrome













Rose Gold Brass Antique Copper Antique







## Model: KFH-135







## Model: KFH-136

|   | Size  | <b>Product Code</b> | C   |
|---|-------|---------------------|-----|
| * | 64mm  | KFH-136 64          | 64  |
| * | 96mm  | KFH-136 96          | 96  |
| * | 128mm | KFH-136 128         | 128 |
| * | 160mm | KFH-136 160         | 160 |



## Model: KFH-137

|   | Size  | Product Code | С   |
|---|-------|--------------|-----|
| * | 96mm  | KFH-137 96   | 96  |
| * | 128mm