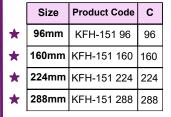

## Model: KFH-152

|   | Size  | Product Code | С   |
|---|-------|--------------|-----|
| * | 96mm  | KFH-152 96   | 96  |
| * | 160mm | KFH-152 160  | 160 |
| * | 224mm | KFH-152 224  | 224 |
| * | 288mm | KFH-152 288  | 288 |