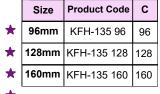

-------|
| * | 96mm  | KFH-126 96   | 96     |
| * | 128mm | KFH-126 128  | 128    |
| * | 160mm | KFH-126 160  | 160    |
| * |       |              |        |
|   | _     | M4           | C ± 0. |
|   |       |              |        |

FINISH:



[★ Best Sellers ]













Matt Chrome Satin Matt Chrome Black Matt

Rose Gold Brass Antique

Copper Antique







## Model: KFH-129







## Model: KFH-130





## Model: KFH-131







## Model: KFH-132

|   | Size  | Product Code | С   |
|---|-------|--------------|-----|
| * | 64mm  | KFH-132 64   | 64  |
| * | 96mm  | KFH-132 96   | 96  |
| * | 128mm | KFH-132 128  | 128 |
|   |       |              |     |





**FINISH:** 



[★ Best Sellers ]

CP

Chrome













Rose Gold Brass Antique Copper Antique







## Model: KFH-135







## Model: KFH-136

|   | Size  | <b>Product Code</b> | C   |
|---|-------|---------------------|-----|
| * | 64mm  | KFH-136 64          | 64  |
| * | 96mm  | KFH-136 96          | 96  |
| * | 128mm | KFH-136 128         | 128 |
| * | 160mm | KFH-136 160         | 160 |



## Model: KFH-137

|   | Size  | Product Code | С   |
|---|-------|--------------|-----|
| * | 96mm  | KFH-137 96   | 96  |
| * | 128mm | KFH-137 128  | 128 |
| * | 160mm | KFH-137 160  | 160 |
| * | 224mm | KFH-137 224  | 224 |
|   | 288mm | KFH-137 288  | 288 |





## Model: KFH-138

|   | Size  | <b>Product Code</b> | С   |
|---|-------|---------------------|-----|
| * | 96mm  | KFH-138 96          | 96  |
| * | 128mm | KFH-138 128         | 128 |
| * | 160mm | KFH-138 160         | 160 |
|   |       |