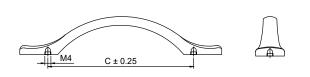

## Model: KFH-126

|   | Size  | Product Code | С      |
|---|-------|--------------|--------|
| * | 96mm  | KFH-126 96   | 96     |
| * | 128mm | KFH-126 128  | 128    |
| * | 160mm | KFH-126 160  | 160    |
| * |       |              |        |
|   | _     | M4           | C ± 0. |
|   |       |              |        |

## Model: KFH-143

C ± 0.25

## Model: KFH-147

|   | Size  | Product Code | С   |      |
|---|-------|--------------|-----|------|
| * | 96mm  | KFH-138 96   | 96  |      |
| * | 128mm | KFH-138 128  | 128 |      |
| * | 160mm | KFH-138 160  | 160 |      |
| * | 224mm | KFH-138 224  | 224 |      |
|   | 288mm | KFH-138 288  | 288 |      |
|   |       | M4           | C±  | 0.25 |