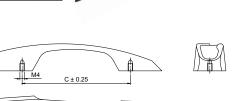

## Model: KFH-147

|   | Size  | Product Code | С   |      |
|---|-------|--------------|-----|------|
| * | 96mm  | KFH-138 96   | 96  |      |
| * | 128mm | KFH-138 128  | 128 |      |
| * | 160mm | KFH-138 160  | 160 |      |
| * | 224mm | KFH-138 224  | 224 |      |
|   | 288mm | KFH-138 288  | 288 |      |
|   |       | M4           | C±  | 0.25 |