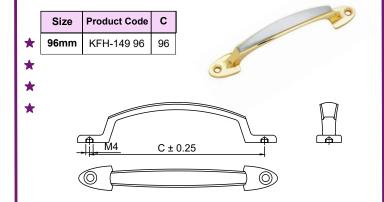

96   | 96  |
| * | 128mm | KFH-146 128  | 128 |
|   | 160mm | KFH-146 160  | 160 |
| * | 224mm | KFH-146 224  | 224 |
|   | 288mm | KFH-146 288  | 288 |
|   |       | -            |     |





## Model: KFH-147

|   | Size  | Product Code | С   |      |
|---|-------|--------------|-----|------|
| * | 96mm  | KFH-138 96   | 96  |      |
| * | 128mm | KFH-138 128  | 128 |      |
| * | 160mm | KFH-138 160  | 160 |      |
| * | 224mm | KFH-138 224  | 224 |      |
|   | 288mm | KFH-138 288  | 288 |      |
|   |       | M4           | C±  | 0.25 |

## Model: KFH-148

|   | Size  | Product Code | С   |
|---|-------|--------------|-----|
| * | 96mm  | KFH-148 96   | 96  |
| * | 128mm | KFH-148 128  | 128 |
| * | 160mm | KFH-148 160  | 160 |
| * |       |              |     |



## Model: KFH-149



## Model: KFH-150

|   | Size  | <b>Product Code</b> | С   |
|---|-------|---------------------|-----|
| * | 96mm  | KFH-150 96          | 96  |
| * | 160mm | KFH-150 160         | 160 |
| * | 224mm | KFH-150 224         | 224 |
| * | 288mm | KFH-150 288         | 288 |



FINISH:



[★ Best Sellers ]













Chrome Satin Matt Chrome Black Matt

Rose Gold Brass Antique

Copper Antique











## Model: KFH-152

|   | Size  | Product Code | С   |
|---|-------|--------------|-----|
| * | 96mm  | KFH-152 96   | 96  |
| * | 160mm | KFH-152 160  | 160 |
| * | 224mm | KFH-152 224  | 224 |
| * | 288mm | KFH-152 288  | 288 |



## Model: KFH-153

|   | Size  | Product Code | ပ   |
|---|-------|--------------|-----|
| * | 64mm  | KFH-153 64   | 64  |
| * | 96mm  | KFH-153 96   | 96  |
| *