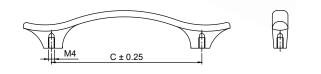

## Model: KFH-126

|   | Size  | Product Code | С      |
|---|-------|--------------|--------|
| * | 96mm  | KFH-126 96   | 96     |
| * | 128mm | KFH-126 128  | 128    |
| * | 160mm | KFH-126 160  | 160    |
| * |       |              |        |
|   | _     | M4           | C ± 0. |
|   |       |              |        |

## Model: KFH-143

C ± 0.25

## Model: KFH-147

|   | Size  | Product Code | С   |      |
|---|-------|--------------|-----|------|
| * | 96mm  | KFH-138 96   | 96  |      |
| * | 128mm | KFH-138 128  | 128 |      |
| * | 160mm | KFH-138 160  | 160 |      |
| * | 224mm | KFH-138 224  | 224 |      |
|   | 288mm | KFH-138 288  | 288 |      |
|   |       | M4           | C±  | 0.25 |