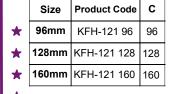

## Model: KFH-126

|   | Size  | Product Code | С      |
|---|-------|--------------|--------|
| * | 96mm  | KFH-126 96   | 96     |
| * | 128mm | KFH-126 128  | 128    |
| * | 160mm | KFH-126 160  | 160    |
| * |       |              |        |
|   | _     | M4           | C ± 0. |
|   |       |              |        |