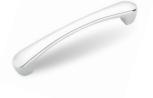

## Model: KFH-122

|   | Size  | Product Code | С   |
|---|-------|--------------|-----|
| * | 96mm  | KFH-122 96   | 96  |
| * | 160mm | KFH-122 160  | 160 |
| * | 224mm | KFH-122 224  | 224 |
| * | 288mm | KFH-122 288  | 288 |