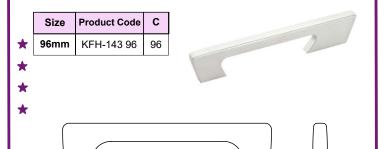

| * | 128mm | KFH-138 128         | 128 |
| * | 160mm | KFH-138 160         | 160 |
|   |       |                     |     |







FINISH:



CP













Matt Chrome Satin Matt Chrome Black Matt

Rose Gold Brass Antique

Copper Antique









## Model: KFH-140

|   | Size  | Product Code | ပ   |
|---|-------|--------------|-----|
| * | 96mm  | KFH-140 96   | 96  |
| * | 128mm | KFH-140 128  | 128 |
| * | 160mm | KFH-140 160  | 160 |
| * | 224mm | KFH-140 224  | 224 |



Model: KFH-141

|   | Size  | Product Code | С   |
|---|-------|--------------|-----|
| * | 96mm  | KFH-141 96   | 96  |
| * | 128mm | KFH-141 128  | 128 |
| * | 160mm | KFH-141 160  | 160 |
| * | 224mm | KFH-141 224  | 224 |
|   | 288mm | KFH-141 288  | 288 |



## Model: KFH-142





## Model: KFH-143

C ± 0.25



## Model: KFH-144

|   | Size  | Product Code | ၁   |
|---|-------|--------------|-----|
| * | 96mm  | KFH-144 96   | 96  |
| * | 128mm | KFH-144 128  | 128 |
| * | 160mm | KFH-144 160  | 160 |
| * | 224mm | KFH-144 224  | 224 |



# **FINISH:**



















Rose Gold Brass Antique

Copper Antique

C ± 0.25









## Model: KFH-146

|   | Size  | Product Code | С   |
|---|-------|--------------|-----|
| * | 64mm  | KFH-146 64   | 64  |
| * | 96mm  | KFH-146 96   | 96  |
| * | 128mm | KFH-146 128  | 128 |
|   | 160mm | KFH-146 160  | 160 |
| * | 224mm | KFH-146 224  | 224 |
|   | 288mm | KFH-146 288  | 288 |
|   |       | -            |     |





## Model: KFH-147

|   | Size  | Product Code | С   |      |
|---|-------|--------------|-----|------|
| * | 96mm  | KFH-138 96   | 96