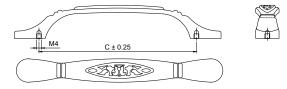

|   | Size  | <b>Product Code</b> | C   |
|---|-------|---------------------|-----|
| * | 64mm  | KFH-136 64          | 64  |
| * | 96mm  | KFH-136 96          | 96  |
| * | 128mm | KFH-136 128         | 128 |
| * | 160mm | KFH-136 160         | 160 |



## Model: KFH-137

|   | Size  | Product Code | С   |
|---|-------|--------------|-----|
| * | 96mm  | KFH-137 96   | 96  |
| * | 128mm | KFH-137 128  | 128 |
| * | 160mm | KFH-137 160  | 160 |
| * | 224mm | KFH-137 224  | 224 |
|   | 288mm | KFH-137 288  | 288 |





## Model: KFH-138

|   | Size  | <b>Product Code</b> | С   |
|---|-------|---------------------|-----|
| * | 96mm  | KFH-138 96          | 96  |
| * | 128mm | KFH-138 128         | 128 |
| * | 160mm | KFH-138 160         | 160 |
|   |       |                     |     |







FINISH:



CP













Matt Chrome Satin Matt Chrome Black Matt

Rose Gold Brass Antique

Copper Antique









## Model: KFH-140

|   | Size  | Product Code | ပ   |
|---|-------|--------------|-----|
| * | 96mm  | KFH-140 96   | 96  |
| * | 128mm | KFH-140 128  | 128 |
| * | 160mm | KFH-140 160  | 160 |
| * | 224mm | KFH-140 224  | 224 |



Model: KFH-141

|   | Size  | Product Code | С   |
|---|-------|--------------|-----|
| * | 96mm  | KFH-141 96   | 96  |
| * | 128mm | KFH-141 128  | 128 |
| * | 160mm | KFH-141 160  | 160 |
| * | 224mm | KFH-141 224  | 224 |
|   | 288mm | KFH-141 288  | 288 |



## Model: KFH-142





## Model: KFH-143

C ± 0.25



## Model: KFH-144

|   | Size  | Product Code | ၁   |
|---|-------|--------------|-----|
| * | 96mm  | KFH-144 96   | 96  |
| * |