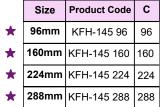

## Model: KFH-148

|   | Size  | Product Code | С   |
|---|-------|--------------|-----|
| * | 96mm  | KFH-148 96   | 96  |
| * | 128mm | KFH-148 128  | 128 |
| * | 160mm | KFH-148 160  | 160 |
| * |       |              |     |