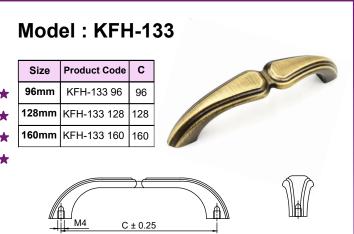

------|--------------|--------|
| * | 96mm  | KFH-126 96   | 96     |
| * | 128mm | KFH-126 128  | 128    |
| * | 160mm | KFH-126 160  | 160    |
| * |       |              |        |
|   | _     | M4           | C ± 0. |
|   |       |              |        |

FINISH:



[★ Best Sellers ]













Matt Chrome Satin Matt Chrome Black Matt

Rose Gold Brass Antique

Copper Antique







## Model: KFH-129







## Model: KFH-130





## Model: KFH-131







## Model: KFH-132

|   | Size  | Product Code | С   |
|---|-------|--------------|-----|
| * | 64mm  | KFH-132 64   | 64  |
| * | 96mm  | KFH-132 96   | 96  |
| * | 128mm | KFH-132 128  | 128 |
|   |       |              |     |





**FINISH:** 



[★ Best Sellers ]

CP

Chrome













Rose Gold Brass Antique Copper Antique







## Model: KFH-135







## Model: KFH-136

|   | Size  | <b>Product Code</b> | C   |
|---|-------|---------------------|-----|
| * | 64mm  | KFH-136 64          | 64  |
| * | 96mm  | KFH-136 96          | 96  |
| * | 128mm | KFH-136 128         | 128 |
| * | 160mm | KFH-136 160         | 160 |



## Model: KFH-137

|   | Size  | Product Code | С   |
|---|-------|--------------|-----|
| * | 96mm  | KFH-137 96   | 96  |
| * | 128mm | KFH-137 128  | 128 |
| * | 160mm | KFH-137 160  | 160 |
| * | 224mm | KFH-137 224  | 224 |
|   | 288mm | KFH-137 288  | 288 |





## Model: KFH-138

|   | Size  | <b>Product Code</b> | С   |
|---|-------|---------------------|-----|
| * | 96mm  | KFH-138 96          | 96  |
| * | 128mm | KFH-138 128         | 128 |
| * | 160mm | KFH-138 160         | 160 |