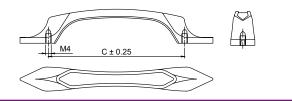

## Model: KFH-126

|   | Size  | Product Code | С      |
|---|-------|--------------|--------|
| * | 96mm  | KFH-126 96   | 96     |
| * | 128mm | KFH-126 128  | 128    |
| * | 160mm | KFH-126 160  | 160    |
| * |       |              |        |
|   | _     | M4           | C ± 0. |
|   |       |              |        |