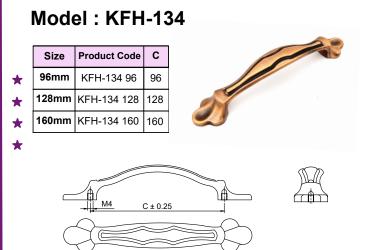

----|--------------|--------|
| * | 96mm  | KFH-126 96   | 96     |
| * | 128mm | KFH-126 128  | 128    |
| * | 160mm | KFH-126 160  | 160    |
| * |       |              |        |
|   | _     | M4           | C ± 0. |
|   |       |              |        |

FINISH:



[★ Best Sellers ]













Matt Chrome Satin Matt Chrome Black Matt

Rose Gold Brass Antique

Copper Antique







## Model: KFH-129







## Model: KFH-130





## Model: KFH-131







## Model: KFH-132

|   | Size  | Product Code | С   |
|---|-------|--------------|-----|
| * | 64mm  | KFH-132 64   | 64  |
| * | 96mm  | KFH-132 96   | 96  |
| * | 128mm | KFH-132 128  | 128 |
|   |       |              |     |





**FINISH:** 



[★ Best Sellers ]

CP

Chrome













Rose Gold Brass Antique Copper Antique







## Model: KFH-135







## Model: KFH-136

|   | Size  | <b>Product Code</b> | C   |
|---|-------|---------------------|-----|
| * | 64mm  | KFH-136 64          | 64  |
| * | 96mm  | KFH-136 96          | 96  |
| * | 128mm | KFH-136 128         | 128 |
| * | 160mm | KFH-136 160         | 160 |



## Model: KFH-137

|   | Size  | Product Code | С   |
|---|-------|--------------|-----|
| * | 96mm  | KFH-137 96   | 96  |
| * | 128mm | KFH-137 128  | 128 |
| * | 160mm | KFH-137 160  | 160 |
| * | 224mm | KFH-137 224  | 224 |
|   | 288mm | KFH-137 288  | 288 |





## Model: KFH-138

|   | Size  | <b>Product Code</b> | С   |
|---|-------|---------------------|-----|
| * | 96mm  | KFH-138 96          | 96  |
| * | 128mm | KFH-138 128         | 128 |
| * | 160mm | KFH-138 160         | 160 |
|