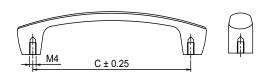

## Model: KFH-126

|   | Size  | Product Code | С      |
|---|-------|--------------|--------|
| * | 96mm  | KFH-126 96   | 96     |
| * | 128mm | KFH-126 128  | 128    |
| * | 160mm | KFH-126 160  | 160    |
| * |       |              |        |
|   | _     | M4           | C ± 0. |
|   |       |              |        |