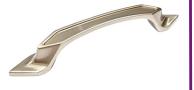

## Model: KFH-126

|   | Size  | Product Code | С      |
|---|-------|--------------|--------|
| * | 96mm  | KFH-126 96   | 96     |
| * | 128mm | KFH-126 128  | 128    |
| * | 160mm | KFH-126 160  | 160    |
| * |       |              |        |
|   | _     | M4           | C ± 0. |
|   |       |              |        |