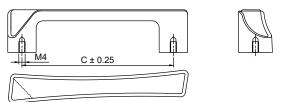

## Model: KFH-126

|   | Size  | Product Code | С      |
|---|-------|--------------|--------|
| * | 96mm  | KFH-126 96   | 96     |
| * | 128mm | KFH-126 128  | 128    |
| * | 160mm | KFH-126 160  | 160    |
| * |       |              |        |
|   | _     | M4           | C ± 0. |
|   |       |              |        |