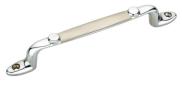

ct Code | С   |  |
|---|-------|--------------|-----|--|
| * | 64mm  | KFH-125 64   | 64  |  |
| * | 96mm  | KFH-125 96   | 96  |  |
| * | 128mm | KFH-125 128  | 128 |  |
| * | 160mm | KFH-125 160  | 160 |  |
|   | 224mm | KFH-125 224  | 224 |  |
|   |       |              |     |  |
|   |       |              |     |  |

## Model: KFH-126

|   | Size  | Product Code | С      |
|---|-------|--------------|--------|
| * | 96mm  | KFH-126 96   | 96     |
| * | 128mm | KFH-126 128  | 128    |
| * | 160mm | KFH-126 160  | 160    |
| * |       |              |        |
|   | _     | M4           | C ± 0. |
|   |       |              |        |

FINISH:



[★ Best Sellers ]













Matt Chrome Satin Matt Chrome Black Matt

Rose Gold Brass Antique

Copper Antique







## Model: KFH-129







## Model: KFH-130





## Model: KFH-131







## Model: KFH-132

|   | Size  | Product Code | С   |
|---|-------|--------------|-----|
| * | 64mm  | KFH-132 64   | 64  |
| * | 96mm  | KFH-132 96   | 96  |
| * | 128mm | KFH-132 128  | 128 |
|   |       |              |     |





**FINISH:** 



[★ Best Sellers ]

CP

Chrome













Rose Gold Brass Antique Copper Antique







## Model: KFH-135







## Model: KFH-136

|   | Size  | <b>Product Code</b> | C   |
|---|-------|---------------------|-----|
| * | 64mm  | KFH-136 64          | 64  |
| * | 96mm  | KFH-136 96          | 96  |
| * | 128mm | KFH-136 128         | 128 |
| * | 160mm | KFH-136 160         | 160 |



## Model: KFH-137

|   | Size  | Product Code | С   |
|---|-------|--------------|-----|
| * | 96mm  | KFH-137