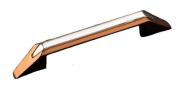

160  | 160 |      |
| * | 224mm | KFH-138 224  | 224 |      |
|   | 288mm | KFH-138 288  | 288 |      |
|   |       | M4           | C±  | 0.25 |

## Model: KFH-148

|   | Size  | Product Code | С   |
|---|-------|--------------|-----|
| * | 96mm  | KFH-148 96   | 96  |
| * | 128mm | KFH-148 128  | 128 |
| * | 160mm | KFH-148 160  | 160 |
| * |       |              |     |



## Model: KFH-149



## Model: KFH-150

|   | Size  | <b>Product Code</b> | С   |
|---|-------|---------------------|-----|
| * | 96mm  | KFH-150 96          | 96  |
| * | 160mm | KFH-150 160         | 160 |
| * | 224mm | KFH-150 224         | 224 |
| * | 288mm | KFH-150 288         | 288 |



FINISH:



[★ Best Sellers ]













Chrome Satin Matt Chrome Black Matt

Rose Gold Brass Antique

Copper Antique











## Model: KFH-152

|   | Size  | Product Code | С   |
|---|-------|--------------|-----|
| * | 96mm  | KFH-152 96   | 96  |
| * | 160mm | KFH-152 160  | 160 |
| * | 224mm | KFH-152 224  | 224 |
| * | 288mm | KFH-152 288  | 288 |



## Model: KFH-153

|   | Size  | Product Code | ပ   |
|---|-------|--------------|-----|
| * | 64mm  | KFH-153 64   | 64  |
| * | 96mm  | KFH-153 96   | 96  |
| * | 128mm | KFH-153 128  | 128 |
| * | 160mm | KFH-153 160  | 160 |





## Model: KFH-154

|   | Size  | Product Code | C   |
|---|-------|--------------|-----|
| * | 96mm  | KFH-154 96   | 96  |
| * | 128mm | KFH-154 128  | 128 |
| * | 160mm | KFH-154 160  | 160 |
| * | 224mm | KFH-154 224  | 224 |
|   | 288mm | KFH-154 288  | 288 |



## Model: KFH-155

|   | Size | Product Code | С  |
|---|------