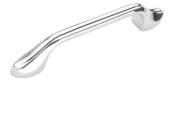

## Model: KFH-132

|   | Size  | Product Code | С   |
|---|-------|--------------|-----|
| * | 64mm  | KFH-132 64   | 64  |
| * | 96mm  | KFH-132 96   | 96  |
| * | 128mm | KFH-132 128  | 128 |
|   |       |              |     |