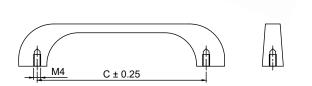

| KFH-138 96          | 96  |
| * | 128mm | KFH-138 128         | 128 |
| * | 160mm | KFH-138 160         | 160 |
|   |       |                     |     |







FINISH:



CP













Matt Chrome Satin Matt Chrome Black Matt

Rose Gold Brass Antique

Copper Antique









## Model: KFH-140

|   | Size  | Product Code | ပ   |
|---|-------|--------------|-----|
| * | 96mm  | KFH-140 96   | 96  |
| * | 128mm | KFH-140 128  | 128 |
| * | 160mm | KFH-140 160  | 160 |
| * | 224mm | KFH-140 224  | 224 |



Model: KFH-141

|   | Size  | Product Code | С   |
|---|-------|--------------|-----|
| * | 96mm  | KFH-141 96   | 96  |
| * | 128mm | KFH-141 128  | 128 |
| * | 160mm | KFH-141 160  | 160 |
| * | 224mm | KFH-141 224  | 224 |
|   | 288mm | KFH-141 288  | 288 |



## Model: KFH-142





## Model: KFH-143

C ± 0.25



## Model: KFH-144

|   | Size  | Product Code | ၁   |
|---|-------|--------------|-----|
| * | 96mm  | KFH-144 96   | 96  |
| * | 128mm | KFH-144 128  | 128 |
| * | 160mm | KFH-144 160  | 160 |
| * | 224mm | KFH-144 224  | 224 |



# **FINISH:**



















Rose Gold Brass Antique

Copper Antique

C ± 0.25









## Model: KFH-146

|   | Size  | Product Code | С   |
|---|-------|--------------|-----|
| * | 64mm  | KFH-146 64   | 64  |
| * | 96mm  | KFH-146 96   | 96  |
| * | 128mm | KFH-146 128  | 128 |
|   | 160mm | KFH-146 160  | 160 |
| * | 224mm | KFH-146 224  | 224 |
|   | 288mm | KFH-146 288  | 288 |
|   |       | -            |     |





## Model: KFH-147

|   | Size  | Product Code | С   |      |
|---|-------|--------------|-----|------|
|