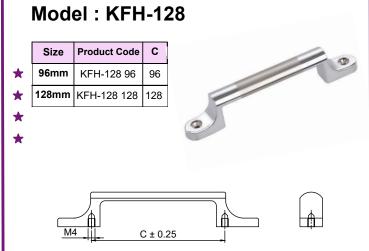

25

|   | Size  | Product Code | С   |  |
|---|-------|--------------|-----|--|
| * | 64mm  | KFH-125 64   | 64  |  |
| * | 96mm  | KFH-125 96   | 96  |  |
| * | 128mm | KFH-125 128  | 128 |  |
| * | 160mm | KFH-125 160  | 160 |  |
|   | 224mm | KFH-125 224  | 224 |  |
|   |       |              |     |  |
|   |       |              |     |  |

## Model: KFH-126

|   | Size  | Product Code | С      |
|---|-------|--------------|--------|
| * | 96mm  | KFH-126 96   | 96     |
| * | 128mm | KFH-126 128  | 128    |
| * | 160mm | KFH-126 160  | 160    |
| * |       |              |        |
|   | _     | M4           | C ± 0. |
|   |       |              |        |

FINISH:



[★ Best Sellers ]













Matt Chrome Satin Matt Chrome Black Matt

Rose Gold Brass Antique

Copper Antique







## Model: KFH-129







## Model: KFH-130





## Model: KFH-131







## Model: KFH-132

|   | Size  | Product Code | С   |
|---|-------|--------------|-----|
| * | 64mm  | KFH-132 64   | 64  |
| * | 96mm  | KFH-132 96   | 96  |
| * | 128mm | KFH-132 128  | 128 |
|   |       |              |     |





**FINISH:** 



[★ Best Sellers ]

CP

Chrome













Rose Gold Brass Antique Copper Antique







## Model: KFH-135







## Model: KFH-136

|   | Size  | <b>Product Code</b> | C   |
|---|-------|---------------------|-----|
| * | 64mm  | KFH-136 64          | 64  |
| * | 96mm  | KFH-136 96          | 96  |
| * | 128mm | KFH-136 128         | 128 |
| * | 160mm | KFH-136 160         | 160 |



## Model: KFH-137

|   | Size  | Product Code | С   |
|---|-------|--------------|-----