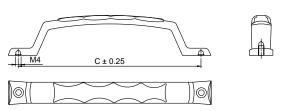

## Model: KFH-126

|   | Size  | Product Code | С      |
|---|-------|--------------|--------|
| * | 96mm  | KFH-126 96   | 96     |
| * | 128mm | KFH-126 128  | 128    |
| * | 160mm | KFH-126 160  | 160    |
| * |       |              |        |
|   | _     | M4           | C ± 0. |
|   |       |              |        |