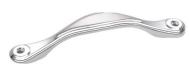

## Model: KFH-122

|   | Size  | Product Code | С   |
|---|-------|--------------|-----|
| * | 96mm  | KFH-122 96   | 96  |
| * | 160mm | KFH-122 160  | 160 |
| * | 224mm | KFH-122 224  | 224 |
| * | 288mm | KFH-122 288  | 288 |