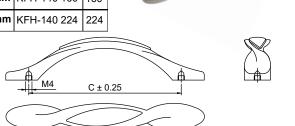

## Model: KFH-140

|   | Size  | Product Code | ပ   |
|---|-------|--------------|-----|
| * | 96mm  | KFH-140 96   | 96  |
| * | 128mm | KFH-140 128  | 128 |
| * | 160mm | KFH-140 160  | 160 |
| * | 224mm | KFH-140 224  | 224 |