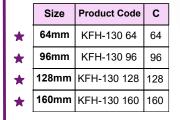

|-------|--------------|-----|--|
| * | 64mm  | KFH-125 64   | 64  |  |
| * | 96mm  | KFH-125 96   | 96  |  |
| * | 128mm | KFH-125 128  | 128 |  |
| * | 160mm | KFH-125 160  | 160 |  |
|   | 224mm | KFH-125 224  | 224 |  |
|   |       |              |     |  |
|   |       |              |     |  |

## Model: KFH-126

|   | Size  | Product Code | С      |
|---|-------|--------------|--------|
| * | 96mm  | KFH-126 96   | 96     |
| * | 128mm | KFH-126 128  | 128    |
| * | 160mm | KFH-126 160  | 160    |
| * |       |              |        |
|   | _     | M4           | C ± 0. |
|   |       |              |        |

FINISH:



[★ Best Sellers ]













Matt Chrome Satin Matt Chrome Black Matt

Rose Gold Brass Antique

Copper Antique







## Model: KFH-129







## Model: KFH-130





## Model: KFH-131







## Model: KFH-132

|   | Size  | Product Code | С   |
|---|-------|--------------|-----|
| * | 64mm  | KFH-132 64   | 64  |
| * | 96mm  | KFH-132 96   | 96  |
| * | 128mm | KFH-132 128  | 128 |
|   |       |              |     |





**FINISH:** 



[★ Best Sellers ]

CP

Chrome













Rose Gold Brass Antique Copper Antique







## Model: KFH-135







## Model: KFH-136

|   | Size  | <b>Product Code</b> | C   |
|---|-------|---------------------|-----|
| * | 64mm  | KFH-136 64          | 64  |
| * | 96mm  | KFH-136 96          | 96  |
| * | 128mm | KFH-136 128         | 128 |
| * | 160mm | KFH-136 160         | 160 |



## Model: KFH-137

|   | Size  | Product Code | С   |
|---|-------|--------------|-----|
| * | 96mm  | KFH-137 96   | 96  |
| * | 128