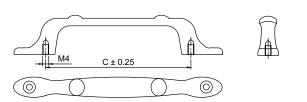

Code | С   |  |
|---|-------|--------------|-----|--|
| * | 64mm  | KFH-125 64   | 64  |  |
| * | 96mm  | KFH-125 96   | 96  |  |
| * | 128mm | KFH-125 128  | 128 |  |
| * | 160mm | KFH-125 160  | 160 |  |
|   | 224mm | KFH-125 224  | 224 |  |
|   |       |              |     |  |
|   |       |              |     |  |

## Model: KFH-126

|   | Size  | Product Code | С      |
|---|-------|--------------|--------|
| * | 96mm  | KFH-126 96   | 96     |
| * | 128mm | KFH-126 128  | 128    |
| * | 160mm | KFH-126 160  | 160    |
| * |       |              |        |
|   | _     | M4           | C ± 0. |
|   |       |              |        |

FINISH:



[★ Best Sellers ]













Matt Chrome Satin Matt Chrome Black Matt

Rose Gold Brass Antique

Copper Antique







## Model: KFH-129







## Model: KFH-130





## Model: KFH-131







## Model: KFH-132

|   | Size  | Product Code | С   |
|---|-------|--------------|-----|
| * | 64mm  | KFH-132 64   | 64  |
| * | 96mm  | KFH-132 96   | 96  |
| * | 128mm | KFH-132 128  | 128 |
|   |       |              |     |





**FINISH:** 



[★ Best Sellers ]

CP

Chrome













Rose Gold Brass Antique Copper Antique







## Model: KFH-135







## Model: KFH-136

|   | Size  | <b>Product Code</b> | C   |
|---|-------|---------------------|-----|
| * | 64mm  | KFH-136 64          | 64  |
| * | 96mm  | KFH-136 96          | 96  |
| * | 128mm | KFH-136 128         | 128 |
| * | 160mm | KFH-136 160         | 160 |



## Model: KFH-137

|   | Size  | Product Code | С   |
|---|-------|--------------|-----|
| * | 96mm  | KFH-137 9