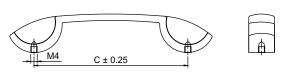

-------|-----|------|
| * | 96mm  | KFH-138 96   | 96  |      |
| * | 128mm | KFH-138 128  | 128 |      |
| * | 160mm | KFH-138 160  | 160 |      |
| * | 224mm | KFH-138 224  | 224 |      |
|   | 288mm | KFH-138 288  | 288 |      |
|   |       | M4           | C±  | 0.25 |

## Model: KFH-148

|   | Size  | Product Code | С   |
|---|-------|--------------|-----|
| * | 96mm  | KFH-148 96   | 96  |
| * | 128mm | KFH-148 128  | 128 |
| * | 160mm | KFH-148 160  | 160 |
| * |       |              |     |



## Model: KFH-149



## Model: KFH-150

|   | Size  | <b>Product Code</b> | С   |
|---|-------|---------------------|-----|
| * | 96mm  | KFH-150 96          | 96  |
| * | 160mm | KFH-150 160         | 160 |
| * | 224mm | KFH-150 224         | 224 |
| * | 288mm | KFH-150 288         | 288 |



FINISH:



[★ Best Sellers ]













Chrome Satin Matt Chrome Black Matt

Rose Gold Brass Antique

Copper Antique











## Model: KFH-152

|   | Size  | Product Code | С   |
|---|-------|--------------|-----|
| * | 96mm  | KFH-152 96   | 96  |
| * | 160mm | KFH-152 160  | 160 |
| * | 224mm | KFH-152 224  | 224 |
| * | 288mm | KFH-152 288  | 288 |



## Model: KFH-153

|   | Size  | Product Code | ပ   |
|---|-------|--------------|-----|
| * | 64mm  | KFH-153 64   | 64  |
| * | 96mm  | KFH-153 96   | 96  |
| * | 128mm | KFH-153 128  | 128 |
| * | 160mm | KFH-153 160  | 160 |





## Model: KFH-154

|   | Size  | Product Code | C   |
|---|-------|--------------|-----|
| * | 96mm  | KFH-154 96   | 96  |
| * | 128mm | KFH-154 128  | 128 |
| * | 160mm | KFH-154 160  | 160 |
| * | 22