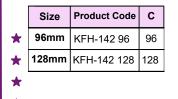

mm  | KFH-138 96          | 96  |
| * | 128mm | KFH-138 128         | 128 |
| * | 160mm | KFH-138 160         | 160 |
|   |       |                     |     |







FINISH:



CP













Matt Chrome Satin Matt Chrome Black Matt

Rose Gold Brass Antique

Copper Antique









## Model: KFH-140

|   | Size  | Product Code | ပ   |
|---|-------|--------------|-----|
| * | 96mm  | KFH-140 96   | 96  |
| * | 128mm | KFH-140 128  | 128 |
| * | 160mm | KFH-140 160  | 160 |
| * | 224mm | KFH-140 224  | 224 |



Model: KFH-141

|   | Size  | Product Code | С   |
|---|-------|--------------|-----|
| * | 96mm  | KFH-141 96   | 96  |
| * | 128mm | KFH-141 128  | 128 |
| * | 160mm | KFH-141 160  | 160 |
| * | 224mm | KFH-141 224  | 224 |
|   | 288mm | KFH-141 288  | 288 |



## Model: KFH-142





## Model: KFH-143

C ± 0.25



## Model: KFH-144

|   | Size  | Product Code | ၁   |
|---|-------|--------------|-----|
| * | 96mm  | KFH-144 96   | 96  |
| * | 128mm | KFH-144 128  | 128 |
| * | 160mm | KFH-144 160  | 160 |
| * | 224mm | KFH-144 224  | 224 |



# **FINISH:**



















Rose Gold Brass Antique

Copper Antique

C ± 0.25









## Model: KFH-146

|   | Size  | Product Code | С   |
|---|-------|--------------|-----|
| * | 64mm  | KFH-146 64   | 64  |
| * | 96mm  | KFH-146 96   | 96  |
| * | 128mm | KFH-146 128  | 128 |
|   | 160mm | KFH-146 160  | 160 |
| * | 224mm | KFH-146 224  | 224 |
|   | 288mm | KFH-146 288  | 288 |
|   |       | -            |     |





## Model: KFH-147

|   | Size  | Product Code | С   |      |
|---|-------|--------------|-----|------|