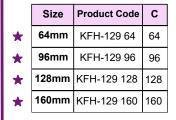

duct Code | С   |  |
|---|-------|--------------|-----|--|
| * | 64mm  | KFH-125 64   | 64  |  |
| * | 96mm  | KFH-125 96   | 96  |  |
| * | 128mm | KFH-125 128  | 128 |  |
| * | 160mm | KFH-125 160  | 160 |  |
|   | 224mm | KFH-125 224  | 224 |  |
|   |       |              |     |  |
|   |       |              |     |  |

## Model: KFH-126

|   | Size  | Product Code | С      |
|---|-------|--------------|--------|
| * | 96mm  | KFH-126 96   | 96     |
| * | 128mm | KFH-126 128  | 128    |
| * | 160mm | KFH-126 160  | 160    |
| * |       |              |        |
|   | _     | M4           | C ± 0. |
|   |       |              |        |

FINISH:



[★ Best Sellers ]













Matt Chrome Satin Matt Chrome Black Matt

Rose Gold Brass Antique

Copper Antique







## Model: KFH-129







## Model: KFH-130





## Model: KFH-131







## Model: KFH-132

|   | Size  | Product Code | С   |
|---|-------|--------------|-----|
| * | 64mm  | KFH-132 64   | 64  |
| * | 96mm  | KFH-132 96   | 96  |
| * | 128mm | KFH-132 128  | 128 |
|   |       |              |     |





**FINISH:** 



[★ Best Sellers ]

CP

Chrome













Rose Gold Brass Antique Copper Antique







## Model: KFH-135







## Model: KFH-136

|   | Size  | <b>Product Code</b> | C   |
|---|-------|---------------------|-----|
| * | 64mm  | KFH-136 64          | 64  |
| * | 96mm  | KFH-136 96          | 96  |
| * | 128mm | KFH-136 128         | 128 |
| * | 160mm | KFH-136 160         | 160 |



## Model: KFH-137

|   | Size  | Product Code | С   |
|---|-------|--------------|-----|
| * | 96mm  | KFH-1