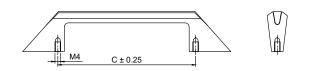

## Model: KFH-126

|   | Size  | Product Code | С      |
|---|-------|--------------|--------|
| * | 96mm  | KFH-126 96   | 96     |
| * | 128mm | KFH-126 128  | 128    |
| * | 160mm | KFH-126 160  | 160    |
| * |       |              |        |
|   | _     | M4           | C ± 0. |
|   |       |              |        |