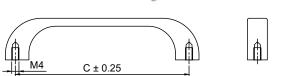

## Model: KFH-126

|   | Size  | Product Code | С      |
|---|-------|--------------|--------|
| * | 96mm  | KFH-126 96   | 96     |
| * | 128mm | KFH-126 128  | 128    |
| * | 160mm | KFH-126 160  | 160    |
| * |       |              |        |
|   | _     | M4           | C ± 0. |
|   |       |              |        |