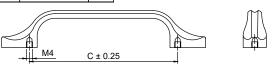

## Model: KFH-126

|   | Size  | Product Code | С      |
|---|-------|--------------|--------|
| * | 96mm  | KFH-126 96   | 96     |
| * | 128mm | KFH-126 128  | 128    |
| * | 160mm | KFH-126 160  | 160    |
| * |       |              |        |
|   | _     | M4           | C ± 0. |
|   |       |              |        |