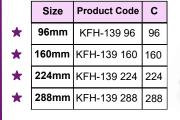

## Model: KFH-138

|   | Size  | <b>Product Code</b> | С   |
|---|-------|---------------------|-----|
| * | 96mm  | KFH-138 96          | 96  |
| * | 128mm | KFH-138 128         | 128 |
| * | 160mm | KFH-138 160         | 160 |
|   |       |                     |     |