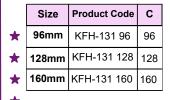

|-----|--|
| * | 64mm  | KFH-125 64   | 64  |  |
| * | 96mm  | KFH-125 96   | 96  |  |
| * | 128mm | KFH-125 128  | 128 |  |
| * | 160mm | KFH-125 160  | 160 |  |
|   | 224mm | KFH-125 224  | 224 |  |
|   |       |              |     |  |
|   |       |              |     |  |

## Model: KFH-126

|   | Size  | Product Code | С      |
|---|-------|--------------|--------|
| * | 96mm  | KFH-126 96   | 96     |
| * | 128mm | KFH-126 128  | 128    |
| * | 160mm | KFH-126 160  | 160    |
| * |       |              |        |
|   | _     | M4           | C ± 0. |
|   |       |              |        |

FINISH:



[★ Best Sellers ]













Matt Chrome Satin Matt Chrome Black Matt

Rose Gold Brass Antique

Copper Antique







## Model: KFH-129







## Model: KFH-130





## Model: KFH-131







## Model: KFH-132

|   | Size  | Product Code | С   |
|---|-------|--------------|-----|
| * | 64mm  | KFH-132 64   | 64  |
| * | 96mm  | KFH-132 96   | 96  |
| * | 128mm | KFH-132 128  | 128 |
|   |       |              |     |





**FINISH:** 



[★ Best Sellers ]

CP

Chrome













Rose Gold Brass Antique Copper Antique







## Model: KFH-135







## Model: KFH-136

|   | Size  | <b>Product Code</b> | C   |
|---|-------|---------------------|-----|
| * | 64mm  | KFH-136 64          | 64  |
| * | 96mm  | KFH-136 96          | 96  |
| * | 128mm | KFH-136 128         | 128 |
| * | 160mm | KFH-136 160         | 160 |



## Model: KFH-137

|   | Size  | Product Code | С   |
|---|-------|--------------|-----|
| * | 96mm  | KFH-137 96   | 96  |
| * | 128mm | KFH-137 128  | 128