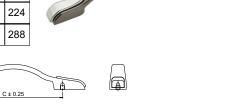

## Model: KFH-122

|   | Size  | Product Code | С   |
|---|-------|--------------|-----|
| * | 96mm  | KFH-122 96   | 96  |
| * | 160mm | KFH-122 160  | 160 |
| * | 224mm | KFH-122 224  | 224 |
| * | 288mm | KFH-122 288  | 288 |