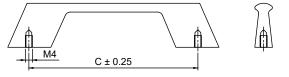

## Model: KFH-147

|   | Size  | Product Code | С   |      |
|---|-------|--------------|-----|------|
| * | 96mm  | KFH-138 96   | 96  |      |
| * | 128mm | KFH-138 128  | 128 |      |
| * | 160mm | KFH-138 160  | 160 |      |
| * | 224mm | KFH-138 224  | 224 |      |
|   | 288mm | KFH-138 288  | 288 |      |
|   |       | M4           | C±  | 0.25 |