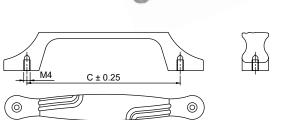

## Model: KFH-147

|   | Size  | Product Code | С   |      |
|---|-------|--------------|-----|------|
| * | 96mm  | KFH-138 96   | 96  |      |
| * | 128mm | KFH-138 128  | 128 |      |
| * | 160mm | KFH-138 160  | 160 |      |
| * | 224mm | KFH-138 224  | 224 |      |
|   | 288mm | KFH-138 288  | 288 |      |
|   |       | M4           | C±  | 0.25 |