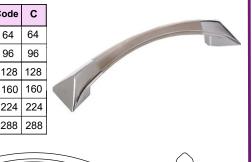

## Model: KFH-146

|   | Size  | Product Code | С   |
|---|-------|--------------|-----|
| * | 64mm  | KFH-146 64   | 64  |
| * | 96mm  | KFH-146 96   | 96  |
| * | 128mm | KFH-146 128  | 128 |
|   | 160mm | KFH-146 160  | 160 |
| * | 224mm | KFH-146 224  | 224 |
|   | 288mm | KFH-146 288  | 288 |
|   |       | -            |     |