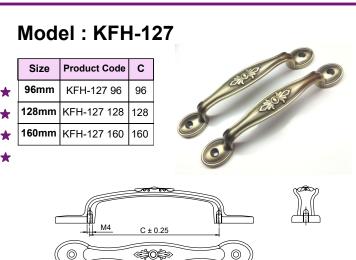

## Model: KFH-147

|   | Size  | Product Code | С   |      |
|---|-------|--------------|-----|------|
| * | 96mm  | KFH-138 96   | 96  |      |
| * | 128mm | KFH-138 128  | 128 |      |
| * | 160mm | KFH-138 160  | 160 |      |
| * | 224mm | KFH-138 224  | 224 |      |
|   | 288mm | KFH-138 288  | 288 |      |
|   |       | M4           | C±  | 0.25 |