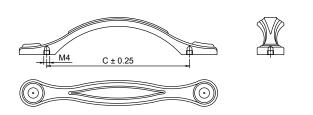

Model: KFH-123

|   | Size  | Product Code | С   |
|---|-------|--------------|-----|
| * | 96mm  | KFH-123 96   | 96  |
| * | 128mm | KFH-123 128  | 128 |
| * | 160mm | KFH-123 160  | 160 |
| * | 224mm | KFH-123 224  | 224 |
|   | 288mm | KFH-123 288  | 288 |